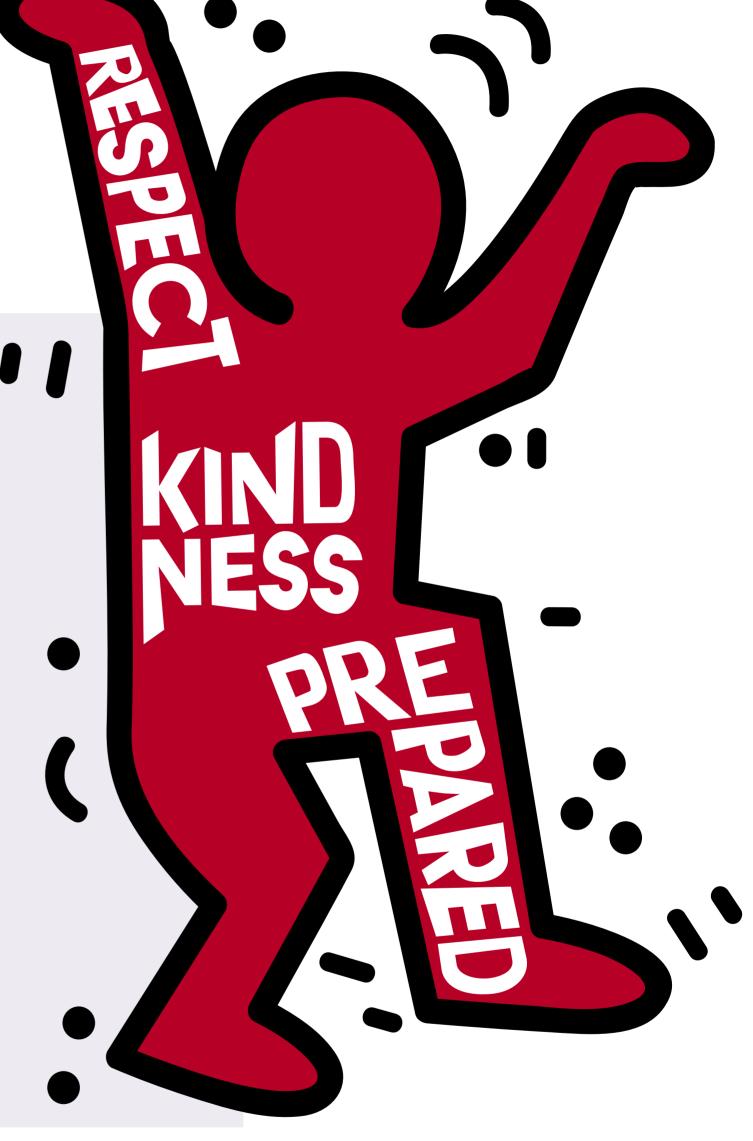

At Sackville we show pro-social behaviour through RESPECT, KINDNESS and being PREPARED

## show RESPECT by:

- Being polite to staff and peers
- Using polite and appropriate language
- Moving around the school site in a calm manner
- Wearing uniform/dress code correctly
- Taking care of the school environment
- Having self worth

## show KINDNESS by:

- Being mindful and thoughtful to others
- Supporting and helping one another
- Reporting unkind behaviour
- Fundraising
- Passing on a little kindness each day
- Looking after themselves

## are PREPARED by:

- Having great attendance
- Being punctual
- Completing classwork and homework
- Having the correct equipment
- Having a positive approach to learning
- Being ambitious

Visit our website to see all our curriculum and values www.sackvilleschool.org.uk